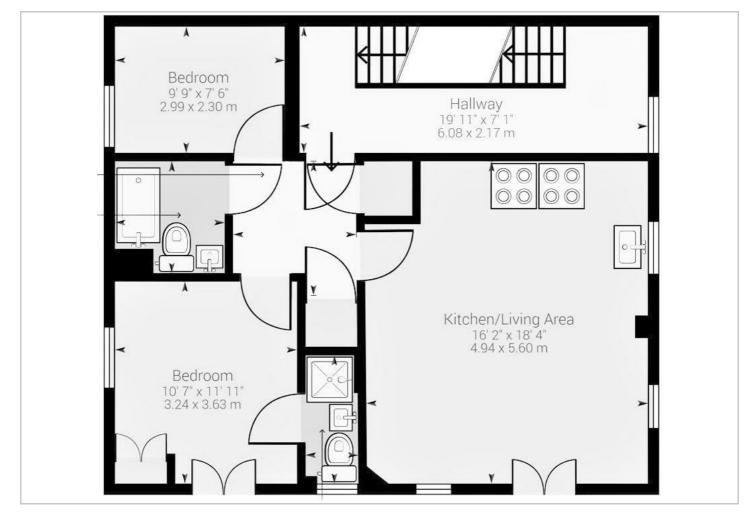

HERE TO GET you there



Griffin Close Ashford, TN23 5GF

Guide Price £210,000

\_ 2 ↓ 2 ↓ 1 ■ в

Council Tax: B



## 9 Griffin Close Ashford, TN23 5GF

# Guide Price £210,000





https://www.hunters.com



#### Floor Plan



#### Viewing

Please contact our Hunters Ashford Office on 01233 613613 if you wish to arrange a viewing appointment for this property or require further information.

### Energy Efficiency Graph



These particulars are intended to give a fair and reliable description of the property but no responsibility for any inaccuracy or error can be accepted and do not constitute an offer or contract. We have not tested any services or appliances (including central heating if fitted) referred to in these particulars and the purchasers are advised to satisfy themselves as to the working order and condition. If a property is unoccupied at any time there may be reconnection charges for any switched off/disconnected or drained services or appliances - All measurements are approximate. **THINKING OF S